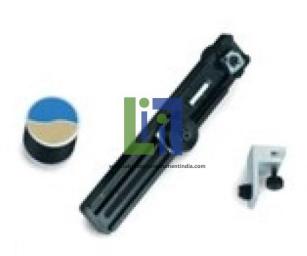

## **Technical Specification:**

Mechanical bench accessory 19:

Track string adapter:

The Dynamics Track Mount is used to mount the Rotary Motion Sensor to the Dynamics Track, allowing it to act as a high resolution, bi-directional Smart Pulley.

When used in conjunction with the Dynamics Track Mount, the Track String Adapter allows a Rotary Motion Sensor to continuously monitor the Dynamics Cart position.

To attach on the rotary motion sensor pulley and the cart via a clip.

Include:

A bracket with pulley

A cart string clip

A thread