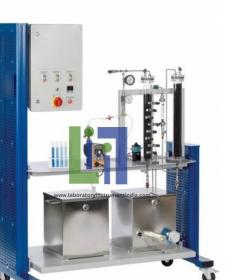

## **Description**:

Safety adsorber for closed water circuit Continuous process 2 adsorbers with activated carbon filling Water temperature control Digital temperature indication Adsorber with 8 sampling points Metering pump for concentrated adsorbate solution Change of adsorbate concentration and contact time Pump for recirculating the treated water Flow rate adjustable.

## **Technical Specification :**

Adsorber and safety adsorber Capacity: each 1700cm<sup>3</sup> Inside diameter: each 60mm Height: each 600mm Circulation pump Max. Flow rate: 180l/h Max. head: 10m Tanks Adsorbate solution: 45L Treated water: 45L Heater Max. power: 500W Metering pump Max. Flow rate: 2,11/h Max. head: 160m.