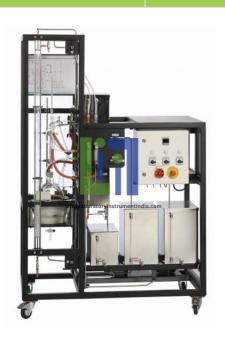

## **Description:**

Distillation column and distillation bridge with liebig condenser

Electrical bottom heating via pid controller

Operation as continuous or discontinuous process using 2 three-way valves

Glass extraction column

Water jet pump for reduction of evaporation temperature during distillation

Liquid-liquid extraction in counter flow operation with distillation for enrichment of the extract

2 valves for adjusting the phase boundary

2 pumps to deliver the feed and solvent

Stainless steel tanks for feed, solvent, raffinate, extract and top product (distillation)

Distillation column packed with Raschig rings.

## **Technical Specification:**

Columns

Bottom heater power output: 1200W

Extraction: diameter: 40mm, height: 1.500mm Distillation: diameter: 30mm, height: 415mm.