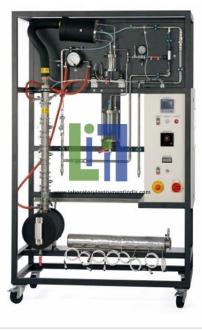

#### **Description :**

Packed column with raschig rings Vacuum mode possible with water jet pump Discontinuous rectification with packed and sieve tray column All tanks made of duran glass and stainless steel Adjustment of reflux ratio using valves Electrically heated evaporator Tank for top product Interchangeable columns Sieve tray column with 8 trays Condenser and phase separation tank for top product.

#### **Technical Specification :**

Water jet pump: final vacuum: approx. 200mbar Columns: internal diameter: 50mm, height: 765mm Evaporator Power output: 0...4kw Tank: approx. 10L Tanks Top product: approx. 2000ml Phase separation: approx. 500mL Heat transfer surface Top product condenser: approx. 0,04m<sup>2</sup>.