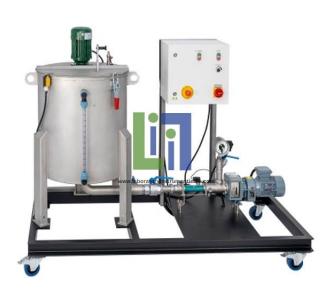

## **Description:**

Eccentric Screw Pump, With Pressure Cut-Out Switch, Dry-Running Protection And Adjustable Speed, To Deliver the suspension

Supply Unit To Produce And Deliver Suspensions For Experimental Filtration Units Stirred Tank With Lid And Stirring Machine To Prepare A Suspension

## **Technical Specification:**

Tank: 200L, stainless steel

Pump

Manometer measuring range: 0...10bar

Max. Head: 50m

Max. Flow Rate: Approx. 230I/H

Stirring machine

Speed: 1000min-1 (constant) Power consumption: 180W.