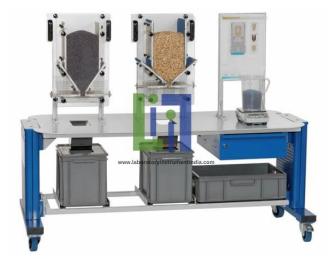

#### **Description :**

Demonstration of arching, mass flow and funnel flow with different bulk solids Investigation of the outflow of bulk solids from silos with wedge-shaped discharge hoppers Angle of the hopper wall adjustable while retaining Constant outlet cross-section Practical review of the design results Two silos with different hopper wall materials Silos can be removed for cleaning Tamper for compacting the bulk solids Front walls of the silo made of transparent material Stopwatch for determining outflow times.

#### **Technical Specification :**

2 Silos With Wedge-Shaped Hopper Volumes: approx. 14...18L Base Body Cross-Section: 200x200m Height Of Hopper: Approx. 50...140mm Wide Outlet 10...70mm Height Of Silo Section: Approx 300mm 2 Bulk solids Spelt husks: 5...15mm Plastic granulate: 2...5mm Balance Stopwatch With tare function Up to 10kg.