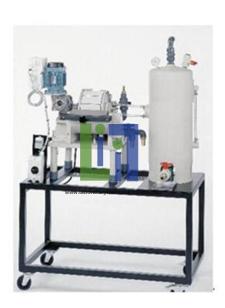

## **Description:**

Vacuum inside drum to draw off filtrate and dry filter cake

Continuous removal of filter cake with adjustable scraper or compressed air

Continuous cake filtration of suspensions with a drum cell filter

Drum speed infinitely variable

Suspension tank with stirrer and overflow

Plastic collector tank for filter cake

Plastic vacuum tank to collect filtrate

Rotating perforated drum, partially immersed in suspension, with filter cloth.

## **Technical Specification:**

Drum

Filter Area: Approx. 0,1m2

Motor power consumption: approx. 300W

Speed: Approx. 0,1...3min-1

Tanks

Suspension: approx. 3L

Filter Cake Collector Tank: Approx. 30l Filtrate Vacuum Tank: Approx. 30l

Stirrer

Motor power consumption: approx. 120W

Speed: Approx. 15min-1 Measuring ranges:

Cake remover compressed air: 0...2bar Vacuum Tank Pressure: -1...0bar.