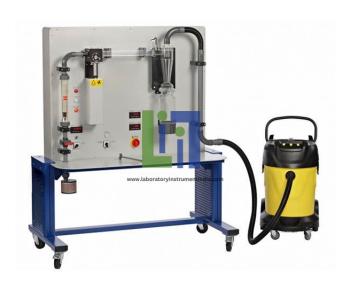

## Product Name: Gas Cyclone

Product Code: LBNY-0005-12700041

## **Description:**

Air flow generation by fan; adjustment by valve
Tanks for feed material and coarse material
Solid separation from gases with a cyclone
Metering of feed material into the air flow with a disperser
1 filter at air inlet and 1 filter for fine material at air outlet
Recording of differential pressure, volumetric air flow rate and temperature
Cyclone with tangential inlet.

## **Technical Specification:**

Cyclone

Immersion tube diameter: approx. 30mm

Height: approx. 250mm Diameter: approx. 80mm

Tanks

Coarse material: 700mL Feed material: 15ml

⊦an

Volumetric flow rate: max. 600m³/h Power consumption: approx. 3600W

Measuring ranges

Volumetric flow rate (air): 10...100m³/h Cyclone differential pressure: 0...100mbar