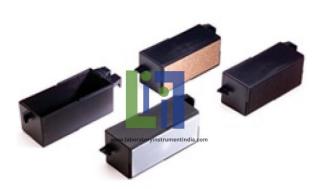

## **Technical Specification:**

Mechanical bench accessory 22:

Friction accessory

Discover Friction Accessory is unlike any other friction set. The trays are designed to work effectively with carts and sensors. Using the four trays, students can discover concepts such as coefficient of friction, static friction, kinetic friction and the sliding friction equations. The two trays with identical plastic surfaces can be hooked together to explore the relationship between surface area and sliding frictional forces.

Include:

3 types of friction tray: felt, cork, plastic.