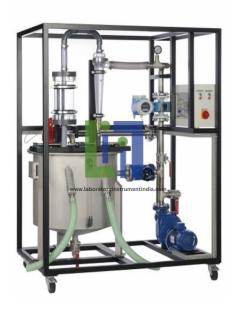

## **Description:**

Hydrocyclone With Tangential Inlet

Manometer to determine the pressure loss at the cyclone

Sampling Points On The Top And Bottom Flow To Determine The Flow Rates And Solid Concentrations

Centrifugal Pump To Deliver The Suspension

Adjustment Of Flow Rate By Valve In Bypass

Stirred Tank For Preparation Of Suspensions

Electromagnetic Flow Meter At Inlet

Solid Separation From Liquids With A Hydrocyclone

## **Technical Specification:**

Stirred tank

Material: stainless steel

Capacity: 200L

Cyclone

Immersion tube diameter: 40mm

Height: 710mm Diameter: 114mm

Pump

Max. head: 30m

Max. Flow Rate: 400l/Min

Top flow tank Material: PMMA Capacity: 5L Measuring ranges Flow Rate: 0...200l/Min Pressure: 0...4bar.