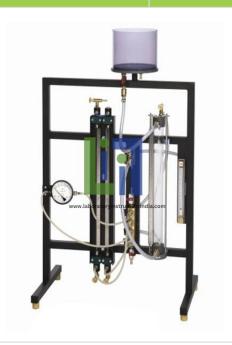

## **Description:**

Glass Test Tank With Sintered Filter Medium On Its Base

2 Manometers With Differing Measuring Ranges To Measure Pressure Loss Through The Test Tank Test Tank Removable For Filling

Investigation Of The Properties Of Fixed And Fluidised Beds Subjected To Liquid Flow

Steel rule to measure the height of the fixed or fluidised bed

Upward Flow To Investigate Fluidised Bed Downward Flow To Investigate Fixed Beds

Flow Meter With Valve For Adjustment.

## **Technical Specification:**

Test tanks

Material: DURAN glass

Length: 510mm

Inside diameter: approx. 37mm

Filter medium

Material: sintered metal

Thickness: 2mm Expansion tank Material: PVC

Capacity: approx. 4500ml

Measuring Ranges

Tube manometers: 2x 0...500mmwc

Flow rate: 60...820ml/min Steel rule: 10...500mm Manometer: 0...250mbar.