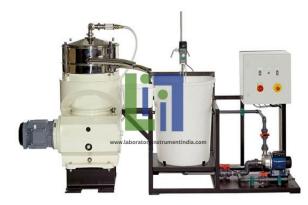

# **Product Name :** Disc Centrifuge

## **Description**:

Centrifugal pump to deliver the emulsion to the centrifuge Adjustment of emulsion flow rate by valve Continuous separation of emulsions with a disc centrifuge Speed-controlled stirring machine with digital torque indicator 3 interchangeable stirrers HDPE tank with stirring machine to produce an emulsion Collector tank for separated phase Centrifuge speed adjustable by potentiometer.

#### **Technical Specification :**

Disc centrifuge Max. usable diameter: approx. 300mm Max. speed: 6480rpm Power consumption: 7500W Stirrer 1x stirrer with 3 blades 2x paddle stirrers: 3/10 holes Centrifugal pump Max. head: 9,5m Max. flow rate: 300L/min Stirring machine Speed: 30...1000rpm Power consumption: 140W Tanks Collector tank: 14L Stirred tank: 200L.