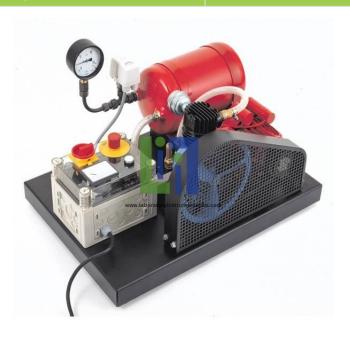

## **Description:**

Single-stage compressor, air-cooled, with fan flywheel, intake filter and pipe unions Assembly exercise for engineering training

Compressor consisting of piston and cylinder, housing, driving gear, cylinder cover with valves Complete, disassembled piston compressor with small parts set and 6 assembly jigs in a storage case.

## **Technical Specification:**

Air-cooled single-cylinder piston compressor

Intake Capacity: 115I/Min Displacement Volume: 63cm³

Speed: 1850min-1 Cylinder Bore: 50mm

Stroke: 32mm

Max. Pressure: 10bar

Dimensions, assembled, LxWxH: 223x256x314mm

Drive Power Output: 700w.