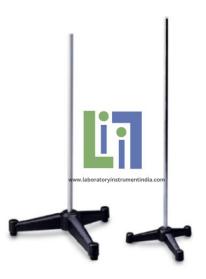

## **Description:**

Large Base For Rod With Possibility To Support 2 Rods At The Same Time

## **Technical Specification:**

Mechanical bench accessory 23:

Large base for rod with possibility to support 2 rods at the same time

Large Base and Support Rod with built-in leveling screws and a threaded aluminum rod that is 12.7 mm (1/2 in.) in diameter and 45 cm long.

Can support a weight of 3.5 Kg

Supplied with two rods: length 45 cm and 60 cm