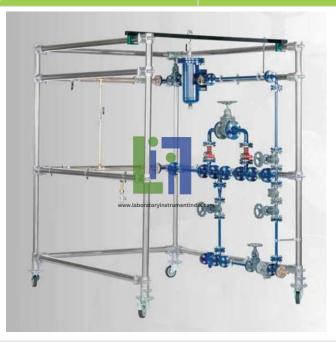

## **Description:**

Pipe connections via flanges or cutting ring screw fittings

Standard commercially available flanged fittings: shut-off valve, non-return valve, strainer, condensation Drain, inspection glass, ball valve, gate valve

Assembly exercise for engineering training

Pressure vessel with manometer, connection via flanges

Piping network comprising pipe bends, elbows, T-pieces and transitions in nominal widths

Mobile frame for mounting of pipe network

Ball valve with cutting ring screw fitting

Connection to water supply via hose with coupling.