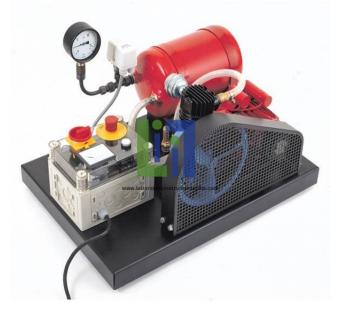

## **Description**:

Pressure vessel with adjustable pressure switch and manometer Switch box with controls and ammeter to indicate current consumption Unit for functionality testing of the piston compressor from assembly exercises Safety devices: pressure switch, safety valve, protective screen for belt drive, emergency-off switch Driven by electric motor and belt drive Single-phase electric motor on adjustable carriage.

## **Technical Specification :**

Pressure vessel Max. pressure: 10bar Capacity: 10L Single-phase motor Speed: 1405min-1 Power output: 250W Measuring ranges Ammeter: 0...4A, class 2,5 Manometer: 0...16bar. Laboratory Instrument India