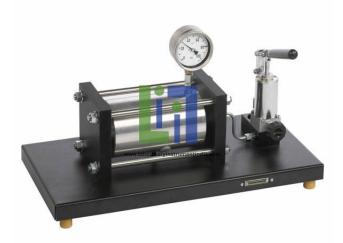

## **Description :**

Hydraulic cylinder with hydraulic pump to generate pressure Hermetically sealed hydraulic system, maintenance-free Investigation of the stresses and strains in a thick-walled cylinder under internal pressure Strain gauge application at various radial points in the groove and on the cylinder surface Two-part cylinder with flat groove.

## **Technical Specification :**

Aluminium cylinder wall thickness: 50mm internal pressure: max. 7N/mm (70bar) length: 300mm diameter: d=140mm Strain gauge application gauge factor: 2,00 +/-1% 11 strain gauges: half-bridges, 3500hm Pressure gauge: 0...100bar, accuracy: class 1,0 Supply voltage: 10V. Laboratory Instrument India