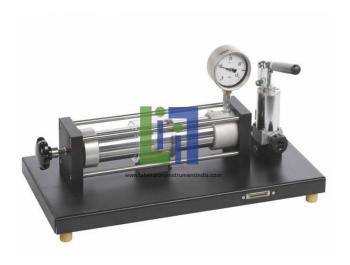

## **Description:**

Hydraulic cylinder with hydraulic pump to generate pressure
Hermetically sealed hydraulic system, maintenance-free
Investigation of the stresses and strains in a thin-walled cylinder under internal pressure
Strain gauge application on cylinder surface at various angles
Cylinder usable as open pipe or as closed tank

## **Technical Specification:**

Aluminum cylinder Length: 400mm Diameter: d=75mm

Internal pressure: max. 3,5N/mm(35bar)

Wall thickness: 2,8mm

Pressure gauge

0...40bar, accuracy: class 1,0 Strain gauge application Gauge factor: 2,00 +/-1% Supply voltage: 10V

5 strain gauges: half-bridges, 350 Ohm Angle to vessel axis: 0, 30, 45, 60, 90.