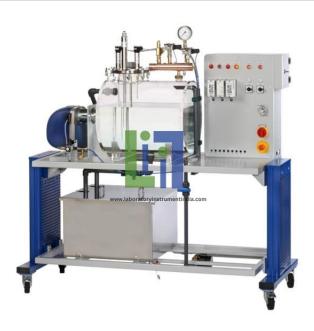

## **Description:**

Transparent boiler to observe the water level

Steam pressure simulated using compressed air

Steam boiler simulation

Safety chain according to (german technical rules for steam boilers) containing: level switches, pressure Switch and pressure controller

Operation of burner simulated

Control of water level and pressure of the boiler and fault circuit

15 faults that trigger the safety chain

Front panel with process schematic, indicator lamps and lab jacks.