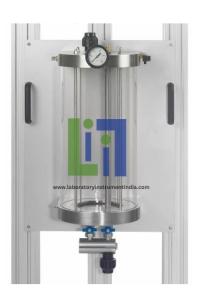

## **Description:**

Transparent glass tank with overflow, drain valve and manometer

Glass tank can be hermetically sealed

Level control loop setup

Adjustable safety valve

Fitting for attaching pressure sensor or level sensor

Ready-to-install compact panel assembly

Plexiglass protective sleeve

PVC tank base and cover

Cascade control option in conjunction with RT 450.02

Water as the working medium, supply via base module RT 450

## **Technical Specification:**

Tank

Capacity: max. 7L Manometer: 02,5bar

Safety valve: 1...4bar adjustable Filling level: max. 475mm Operating pressure: max. 2bar.