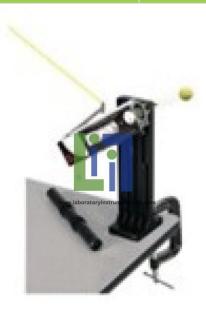

## **Description:**

Projectile Launcher

## **Technical Specification:**

Mechanical Projectile accessory 01:

Projectile launcher:

Adjustable incline and power Projectile range: up to 5 meters

Include a stand to fix the launcher with a pack of large C-Clamp to fixed on the table

Provide necessary accessories:

Angle indicator

? 3 projectiles (plastic balls or equivalent)

1 plunger and

? 2 safety goggles

Item also include:

Photogate mounting bracket

C-clamp to fix the launcher on the table, at least qty 6

Set of two photogate heads

Large base of 4 KG to keep it steady

Multi clamp

Rod of 1 meter length

Rod of 40 cm length