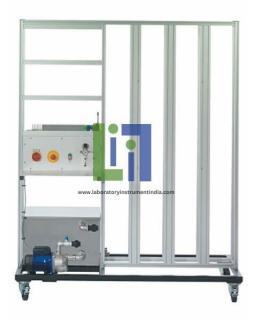

## **Description:**

Practice-oriented terminal blocks for wiring of the instrumentation and control signals

2x maintenance unit and a pressure regulator for compressed air

Frame for electrical modules

Water circuit with centrifugal pump and tank

Base module for a flexible process automation training system

Large frame with aluminium rails

Switch cabinet with 24V power supply

Installation and connecting material including tools for connecting accessory modules.

## **Technical Specification:**

24VDC supply for components Power consumption: 370W. Stainless steel storage tank: 75L

Centrifugal pump Max. head: 20m

Max. flow rate: 5,4m<sup>3</sup>/h.