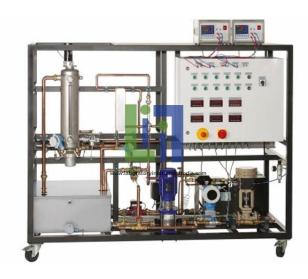

## **Description:**

Refrigeration system and pump to cool the water in the collecting tank

Pneumatic control valve in main circuit as actuator for all controls

Sensors for the measurement of the controlled variables; level, flow rate and temperature

Control of level, flow rate, temperature and cascade control

Main circuit with collecting tank, graduated stirred tank with heater, pneumatic control valve and centrifugal pump PLC to monitor safety devices

Cooling circuit with pump, heat exchanger and rotameter

6 pushbuttons for fault simulation

2 parameterisable industrial controllers.

## **Technical Specification:**

Main circuit centrifugal pump

Max. head: approx. 20m Max. flow rate: approx. 75L/min

Tanks

Collecting tank: approx. 90L Stirred tank with scale: approx. 7L

2 pumps, cooling circuit and refrigeration system

Max. head: approx. 4m

Max. flow rate: approx. 60L/min Controller parameterisable as

P, PI or PID controller