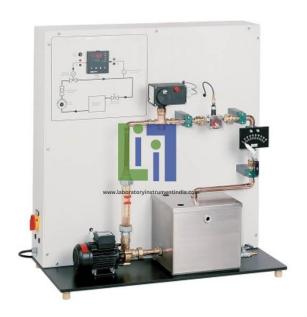

## **Description:**

Flow measurement by paddle-wheel sensor

Generation of disturbance variables by ball valve with scale in pipe section outlet

Experimental unit for control engineering experiments

Flow control in a pipe section

Process variables X and Y accessible as analogue signals via lab jacks

Digital industrial controller, parameterisable as a P, PI or PID controller

Large process schematic on front panel

Rotameter to visualise the flow Control valve: electric control valve.

## **Technical Specification:**

Storage tank Capacity: 15L Stainless steel Pump, 3-stage

Controller parameterisable as P, PI or PID controller Process variables as analogue signals: 0...10V

Max. flow rate: 83L/min

Max. head: 6m

Power consumption: 90W

Electric control valve: Kvs: 5,7m³/h Paddle-wheel sensor: 3...50L/min Connection of external recording devices (e.g. oscilloscope, line recorder) via lab jacks.