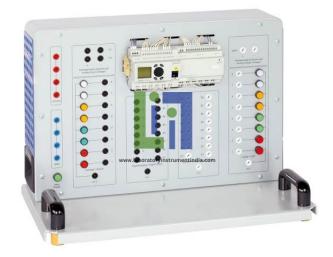

#### **Description**:

PLC with 2 integrated set point encoders Module for basic exercises on a programmable logic controller (PLC) Example program supplied Integrated patch board for creating circuits with input and output elements Self-contained PLC module, usable as part of a complex system.

#### **Technical Specification :**

Memory type: PLC back-up battery for 32kByte RAM and clock Rated voltage: 24VDC. Connections 2 analogue inputs 1 analogue output 16 digital inputs 16 digital outputs.