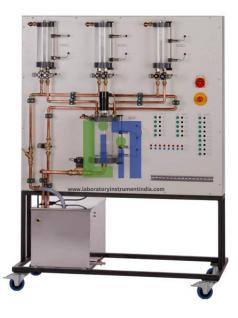

#### **Description :**

Transparent mixing tank with 3 capacitive proximity switches to monitor the level 3 transparent measuring tanks, each with 2 capacitive proximity switches Clearly laid out trainer as basis for the use of a PLC in a process control application involving mixing processes Control of the 8 solenoid valves, the pump and the agitator also by PLC via lab jack panel Capacitive proximity switches with adjustable sensitivity Metering from the 3 measuring tanks into the mixing tank via solenoid valves Mixing assisted by stirring machine in mixing tank Power supply to all components and to PLC by built-in power supply unit Proximity switch signals processed by PLC via lab jack panel Closed water circuit with centrifugal pump and stainless steel storage tank.

#### **Technical Specification :**

Centrifugal pump (submersible pump) Max. flow rate: 150L/min Max. head: 7m Power consumption: 430W Tanks 3 measuring tanks: each 1500mL Mixing tank: 7L Storage tank: 7L Storage tank: 70L 2/2-way solenoid valves DN 8 and DN 20 Capacitive proximity switches, NO contacts Power supply unit: 24VDC, 8A.