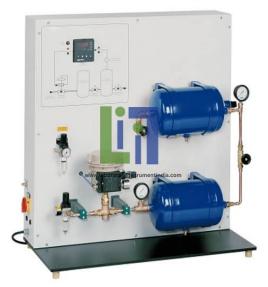

#### **Description :**

Control valve: electro-pneumatic control valve Digital industrial controller, parameterisable as a P, PI or PID controller Large process schematic on front panel Experimental unit for control engineering experiments Generation of disturbance variables by needle valve 2 Manometers Process variables X and Y accessible as analogue signals via lab jacks Pressure control of a 2nd order controlled system with 2 pressure tanks Pressure measurement by pressure sensor.

#### **Technical Specification :**

Operating pressure: 6bar Pressure tanks Pressure: max. 10bar Pressure sensor: 0...6bar Capacity: 10L Manometers: 0...10bar Electro-pneumatic control valve Nominal valve stroke: 6mm Reference variable: 4...20mA Controller: parameterisable as P, PI or PID controller Connection of external recording devices (e.g. oscilloscope, line recorder) via lab jacks Process variables as analogue signals: 0...10V.