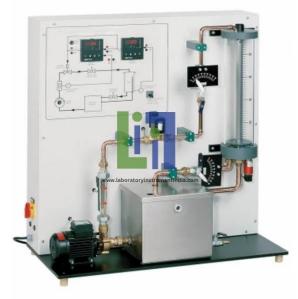

#### **Description :**

Flow measurement by rotameter with electrical output Generation of disturbance variables by ball valves with scale Tank with overflow and scale Experimental unit for control engineering experiments Level and flow control individually, and cascaded Large process schematic on front panel Key process variables accessible as analogue signals at lab jacks Level measurement by pressure sensor Control valve: electromagnetic proportional valve 2 digital industrial controllers, parameterisable as P, PI or PID controllers, cascade.

#### **Technical Specification :**

Storage tank Capacity: 15L Stainless steel Pump, 3-stage Power consumption: 90W Max. head: 6m Max. flow rate: 83L/min Electromagnetic proportional valve: Kvs: 1,1m<sup>3</sup>/h Pressure sensor: 0...100mbar Rotameter with electrical output: 0...600L/h 2x controllers: parameterisable as P, PI or PID controller.