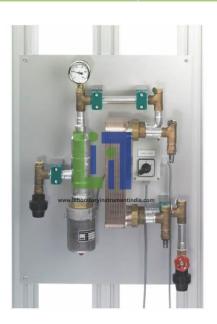

## **Description:**

Electric heater with thermostat and dry-running protection

Direct temperature display at heater outlet with bimetallic thermometer

Construction of a temperature control loop

Primary circuit with heater and heat exchanger, connected to water supply of base module

Flow of primary circuit controlled by hand-operated valve

Ready-to-install compact panel assembly

Secondary circuit of heat exchanger connected to laboratory water supply

Heater is either an actuator or a continuous heater

Plate heat exchanger, operating in counter-flow or parallel-current mode.

## **Technical Specification:**

Plate heat exchanger

Heat transfer surface: 0,72m<sup>2</sup>

Flow rate: max. 3m³/h Number of plates: 20

Heater with thermostat and dry-running protection

Temperature limitation by thermostat: 65°C

Power output: 2kW.