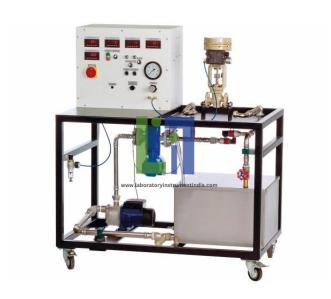

## **Description:**

Potentiometer to actuate electro-pneumatic valves with a current signal

Pushbuttons to actuate motorised valves

Manometer and pressure regulator to adjust the working pressure for electro-pneumatic valvesv Investigation and testing of control valves

2 pressure sensors to measure the pressure drop over the control valve

Gate valve to adjust the flow rate

Position feedback via current signal (electro-pneumatic valves) or resistance teletransmitter (motorised valves) Water circuit with tank, pump and connections for control valves

Electromagnetic flow rate sensor.

## **Technical Specification:**

Tank: approx. 90L

Two-stage centrifugal pumpv

Max. flow rate: 4m³/h Max. head: 20m Auxiliary Power

AC: 24V Signals

Resistance: 0...1000 Ohm

DC: 4...20mA

Air pressure for electro-pneumatic valves : 0...6bar

Measuring ranges

Pressure (water): 2x 0...6bar Pressure (compressed air): 0...6bar

Flow rate: 0...5000L/h.