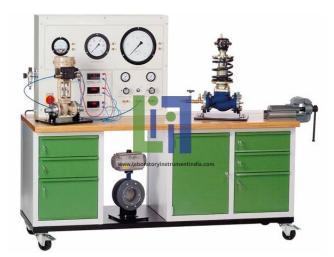

#### **Description :**

Pressure reducing valve Segmented ball valve with swivel drive 2 compressed air ranges, adjustable by fine pressure regulator Electric signal transmitter for positioner in the form of an adjustable current source Maintenance work on industrial valves and fittings Pneumatic control valve with electro-pneumatic positioner Butterfly valve with swivel drive Instrumentation: analogue pressure meter, digital ammeter and voltmeter.

#### **Technical Specification :**

Single-action with spring return Pneumatic swivel drive Measuring ranges Pressure (bourdon tube manometer) 0...2,5bar (D=250mm) 0...6,0bar (D=60mm, fine pressure regulator) 0...1,0bar (D=160mm) 0...1,6bar (D=60mm, fine pressure regulator) Differential pressure: 0...10kPa Voltage (digital display): 0...20VDC Current (digital display): 0...20MA.