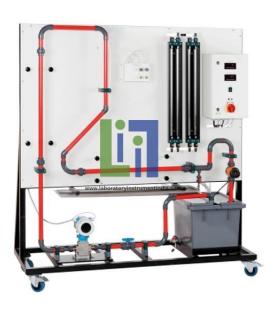

## **Description:**

2 measuring locations for vertical or horizontal installation of the flow meters under test

Electromagnetic flow rate sensor for reference measurement

Comparison and calibration of different flow meters

DC voltage source to supply the flow meters with auxiliary power

Flow meters available as accessories

Water circuit with tank, pump and valve to adjust flow rate

1 differential pressure sensor and twin tube manometers for measurement of pressure losses.

## **Technical Specification:**

Tank: approx. 55L

Pump

Max. head: approx. 11m

Max. flow rate: approx. 225L/min

DC voltage source Current: 2,0A Voltage: 24VDC Measuring ranges

Twin tube manometers: 0...680mmWC Flow rate (reference): 0...4760L/h Differential pressure sensor: 0...2bar

Accuracy of electromagnetic flow rate sensor

0.5% of final value.