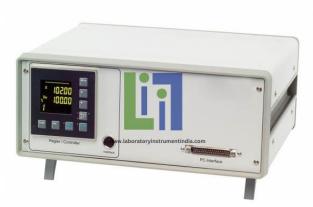

#### **Description**:

Digital controller, configurable as a P, PI or PID controller with interface Interface for PC Recording and evaluation of time response on PC Experimental unit for controller tuning Data acquisition card for PC.

#### Controller

Configurable as P, PI or PID controller Process variables as analogue signals: 0...10V Integral action time Tn: 0...3600s Derivative time Tv: 0...1200s Proportional gain Xp: 0...999,9% Time-delayed response, non-linearity and limitation possible Controlled system simulation models with proportional, integral, first-order lag, second-order lag.