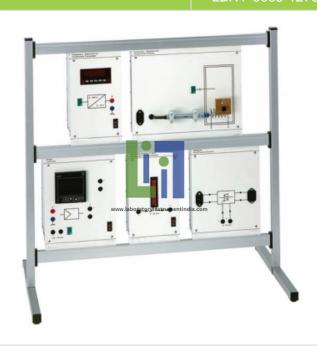

## **Description:**

Investigation of a temperature control loop

Power controller as actuator

Parameterisable digital industrial controller

2 metal plates with differing thermal conductivities for disturbance generation

Thermocouple type K as temperature sensor

Soldering iron as controlled system

Transducer for thermocouple with digital temperature display

Bar display for manipulating variable

Control loop components on panels allowing for variation in installation in frame.

## **Technical Specification:**

Soldering iron power output: 16W

Controller

Output signals: 0...20mA

Input signals: 0/4...20mA and 0...10V

2-point controller Parameterisable as P, PI or PID controller

Thermocouple and transducer Output signal: 0...10VDC Measuring range: 0...400°C

Power controller

Input signal: 0...20mA
Output power: 0...16W.