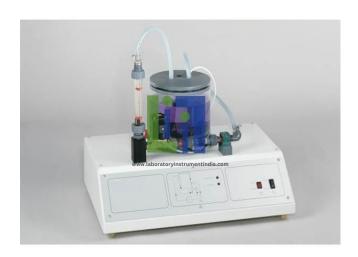

Email: sales@laboratoryinstrumentindia.com

**Product Name:** 

Training System Flow Control Experiment

Product Code: LBNY-0005-127000103

## **Description:**

Storage tank

Capacity: approx. 3000mL

Pump

Max. head: 6m

Max. flow rate: 8L/min Power consumption: 18W

Proportional valve: Kvs: 0,7m3/h

Flow sensor: 0,5...3L/min Rotameter: 20...250L/h

Software controller configurable as P, PI, PID and switching controller.

## **Technical Specification:**

Software

Simulation function

Disturbance variable input

Process schematic with controller type selection

(manual, continuous controller, two- or three-point controller, programmer)