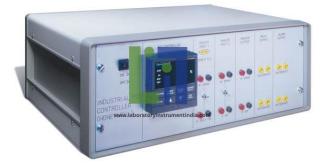

# **Description**:

#### Features:

Incorporates widely used industrial PID controller. Temperature/time profile set-point ramp facility Fuzzy and adaptive tuning PID with alarm and relay outputs Configuration in engineering units Serial communications RS232 and RS485 Alternative control algorithm Dual set-points Introduction to SCADA, (supervision of the controller by a PC) using Windows based serial communication software.

# **Technical Specification :**

Front panel connections for two analogue inputs, one analogue output, one relay output and one alarm output. An Industrial PID Controller with RS485 serial communications and incorporating adaptor to RS232. Includes software for serial communication training and introduction to SCADA. Laboratory Instrument India