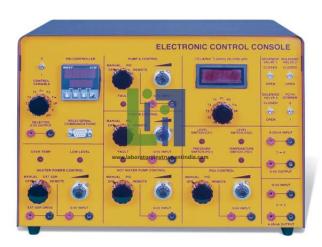

#### **Description**:

Using this console also enables the sensor data to be logged and displayed on a computer (using the interface), but with the control functions being implemented in the hardware, rather than the computer software. The enables all of the single loop configurations to be implemented without using a computer.

#### Facilities include:

Use of 4-20mA interfaces. Use of serial communications (RS232) in a control system Simple interfacing to other PLC and/or PID controllers Use of a commercial PID controller Simple SCADA demonstration (requires PC).