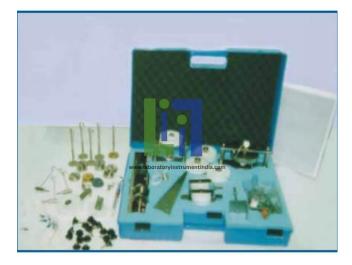

#### **Description**:

All experiment elements are made in special anodized aluminium. Wheel and axle set. Weston differential chain block. Three pulley block. Support screw. Two pulley block. Screw jack. Adjustable hooks. Set of weights: 10 weights of 0.01 N 2 weights of 0.5 N. 4 weights of 0.05 N. 10 weights of 0.1 N. 4 weights of 1 N. 1 weight of 5 N. 2 weights of 2 N. Weight hooks. Light weight hook. Single pulley block. Knurled nuts. Pulleys. Spare rope.

Screws. Adjustable pulley. Dynamometer.

**Technical Specification :** 

Load Elevation Mechanisms Experiments Kit