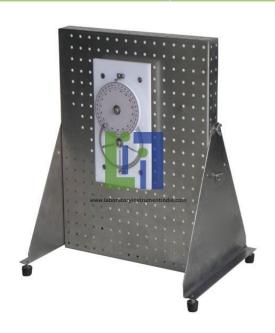

## **Description:**

The Intermittent Motion Set set is supplied in plastics box. A Geneva stop and a ratchet mechanism are used to demonstrate how rotary motion is converted into a start stop motion. Intermittent Motion Set is part of mechanical Engineering Test Series which provides sets for various experiments on Basic Panel (separately supplied) to study or demonstrate specific engineering principles.

## **Experiments:**

Relation between rotary motion and start stop angular motion.

**Laboratory Instrument India**