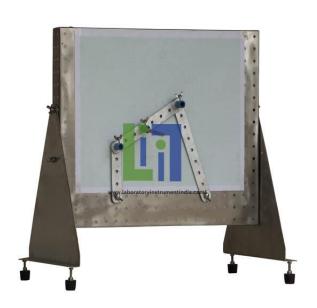

## **Description:**

The set is supplied in plastics box. Over 20 perforated bars of different lengths and joints are used for assembly to form different linkages. The bar can accommodate a pen to trace the movement of the linkages on paper. Bar Linkages Set is part of mechanical Engineering Test Series which provides sets for various experiments on Basic Panel (separately supplied) to study or demonstrate specific engineering principles.

## **Experiments:**

Pantograph.

Ackmann steering.

Four Bar Linkages

Straight line linkages.