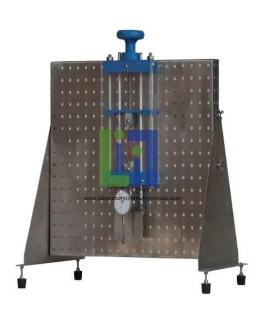

## **Description:**

The set is supplied in plastics box. Tensile specimen is attached to the tensile test frame where load is a applied by a crew. This is part of Mechanical Engineering Test Series which provides sets for various experiments on Basic Panel (separately supplied) to study or demonstrate specific engineering principles. Load is measured by a dial indicator on the spring and specimen displacement is measured by a vernier.