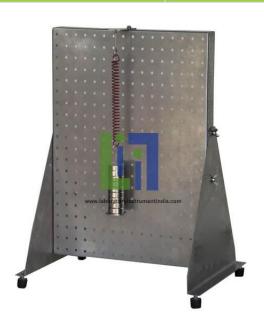

## **Description:**

A pendulum, a flywheel with string, a weight hanger and weights are used to demonstrate how energy is transferred from one from to another. The set is supplied in plastics box. Potential And Kinetic Energy Set is part of Mechanical Engineering Test Series which provides sets for various experiments on Basic Panel (separately supplied) to study or demonstrate specific engineering principles.

## **Experiments:**

Static potential energy in a spring.

Kinetic energy in a flywheel.

Kinetic and potential energy in a pendulum.