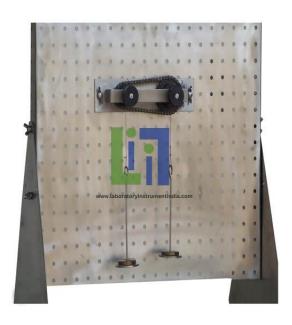

## **Description:**

The kit is supplied in plastics box. The kit includes belt and chain power transmission systems. Weights and load hangers are used for determination of mechanical advantage and efficiency. Belt And Chain Set is part of mechanical Engineering Test Series which provides sets for various experiments on Basic Panel (separately supplied) to study or demonstrate specific engineering principles.

## **Experiments:**

Belt drive system power and efficiency.

Chain drive system power and efficiency.

**Laboratory Instrument India**