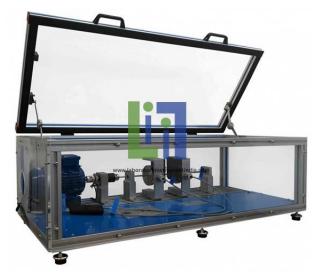

### Product Name :

Computer Controlled Critical Speed Investigation Unit

Product Code : LBNY-0005-13000020

#### **Description :**

Diagram in the front panel with similar distribution to the elements in the real unit. Anodized aluminum structure and panels in painted steel. Main metallic elements in stainless steel.

#### **Technical Specification :**

Computer Controlled Electric Motor: Speed: 300 3000 rpm. Power: 0.25 KW. Rotor shaft: Made of high-strength stainless steel. Length: 600 mm. Diameter: 5 mm. Two rigid weights for attachment at any location along the rotor shaft: Material: Stainless steel. Two pivoting bearings for positioning at any point to support the rotor shaft: Adjustable bearing spacing: 300-500mm.