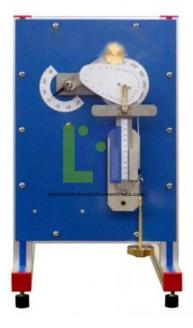

#### **Description :**

The unit is assembled in an anodized aluminum profile structure, with painted steel panel.

#### **Technical Specification :**

This Unit Is Mainly Composed Of:

Four cams (aluminum) of different shapes.

One flat-shaped follower (aluminum), constituting a mechanism which transforms the circular motion of the cam into a linear motion.

One eccentric (aluminum).

Two roller-shaped followers (brass) with different diameter, constituting mechanisms which transform the circular motion of the cam into the angular motion of the follower.