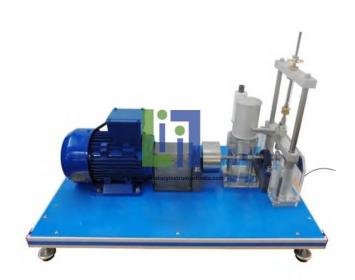

## **Description:**

Bench top unit.

Main metallic elements made of stainless steel.

Diagram in the panel with distribution of the elements similar to the real one.

Unit mounted on an anodized aluminum frame with painted steel panel.

Four interchangeable cams:

One concave cam.

One tangent cam.

Two circular cams with different radii of lateral curvature.

## **Technical Specification:**

Electric Motor With Variable Speed:

Power: 250W approx.

An extension shaft made of stainless steel.

Velocity: 0-670 rpm approx.

A speed sensor, range: 0-1000 rpm.

Velocity controlled from the console. The unit allows to measure the velocity of the motor and visualize it in the

screen of the console. Two different followers: One flat surface follower. One roller follower.