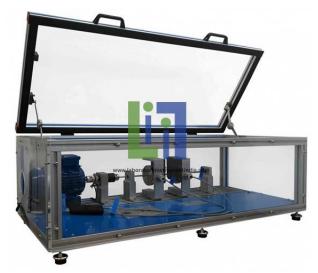

### Product Name :

Computer Controlled Critical Speed Investigation Unit

Product Code : LBNY-0005-1300003

#### **Description :**

Main metallic elements in stainless steel. Diagram in the front panel with similar distribution to the elements in the real unit. Anodized aluminum structure and panels in painted steel.

#### **Technical Specification :**

Computer Controlled Electric Motor: Rotor shaft: Made of high-strength stainless steel. Length: 600 mm. Diameter: 5 mm. Power: 0.25 KW. Speed: 300 3000 rpm. Two rigid weights for attachment at any location along the rotor shaft:Material: Stainless steel. Two pivoting bearings for positioning at any point to support the rotor shaft: Adjustable bearing spacing: 300-500mm.