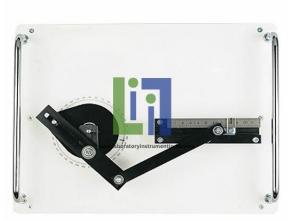

## **Description:**

This system contains bearings, flywheel and DC motor with variable speed. Easy to handle, this apparatus is preferred for its precise shape, easy to understand mechanism, application of latest technical knowledge, competitive price, low maintenance charge, sturdy construction and user friendly design. Whitworth Quick Return Mechanism is used for conversion of rotary motion into reciprocating movement at relatively slower rate than slider and crank. This apparatus is used to design equipments like mechanical actuator, screw press, shaper and power controlled saw.