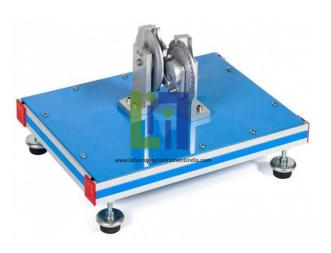

## **Technical Specification:**

This unit is composed of:

The drive wheel and the driven wheel are mounted in two rotary elements with a graduated disc to read the angle.

A rotating drive wheel with a pin and a raise half-moon blocking disc.

A driven wheel with six slots. The pin of the drive wheel reaches into a slot of the driven wheel, advancing it by one step. The raised half-moon blocking disc of the drive wheel locks the driven wheel in position between steps.