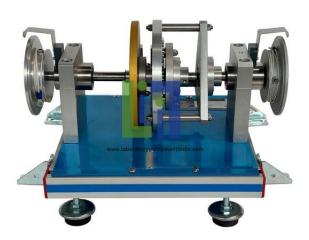

## **Description:**

Bench-top unit supported by four legs. Besides, it is provided with four brackets to be suspended in the wall, which allows the experiments with weights to be carried out more easily.

The unit is assembled in an anodized aluminum structure with a painted steel panel.

his unit is mainly composed of:

The pinions are made of aluminum and are mounted on ball bearings to reduce of losses due to friction, making the practical exercises execution easy.

The shafts of the unit are made in stainless steel. The discs and gears are made in aluminum to facilitate the experiments.

2 Graduated discs located at the input and output shafts.

The epicyclic gears set, formed by:

Planet gears set.

Ring.

Sun gear.